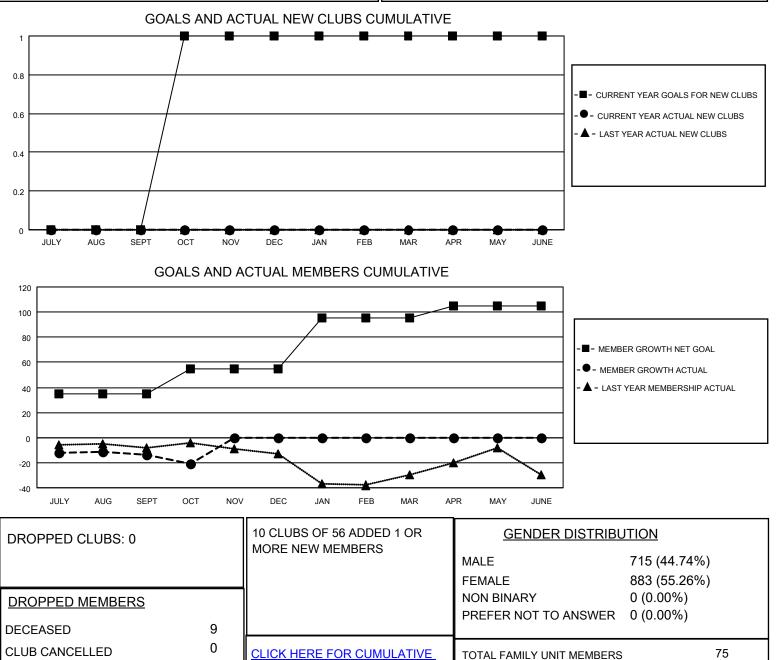

## LOCATION GUYANA

District 60 A

Results as of: 10/31/2022

| Clubs                 |               |           |               | Members               |                         |                         |                                                    |
|-----------------------|---------------|-----------|---------------|-----------------------|-------------------------|-------------------------|----------------------------------------------------|
| RESULTS FOR 2022-2023 |               |           |               | RESULTS FOR 2022-2023 |                         |                         |                                                    |
| QUARTER               | NEW CLUB GOAL | NEW CLUBS | DROPPED CLUBS | QUARTER               | MBER GROWTH NET<br>GOAL | MEMBER GROWTH<br>ACTUAL | DROPPED<br>MEMBERS ACTUAL<br>(including transfers) |
| JULY/AUG/SEPT         | 0             | 0         | 0             | JULY/AUG/SEPT         | 35                      | 17                      | 29                                                 |
| OCT/NOV/DEC           | 1             | 0         | 0             | OCT/NOV/DEC           | 20                      | 5                       | 12                                                 |
| JAN/FEB/MAR           | 0             | 0         | 0             | JAN/FEB/MAR           | 40                      | 0                       | 0                                                  |
| APR/MAY/JUNE          | 0             | 0         | 0             | APR/MAY/JUNE          | 10                      | 0                       | 0                                                  |